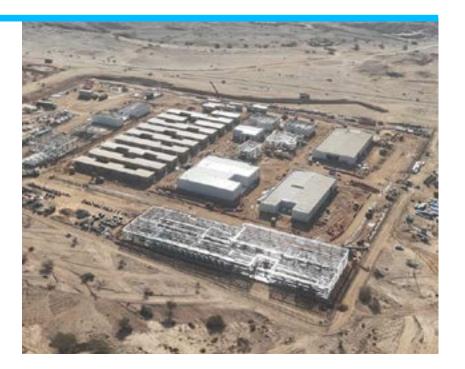

# **CLIENTS**

**COMPLEXES BUILDING** 

NEOM

**□** 62 KM

**RIYADH** 

200,000 SQ,M

2 TAIF

ADA HEADQUARTER EXTENSION