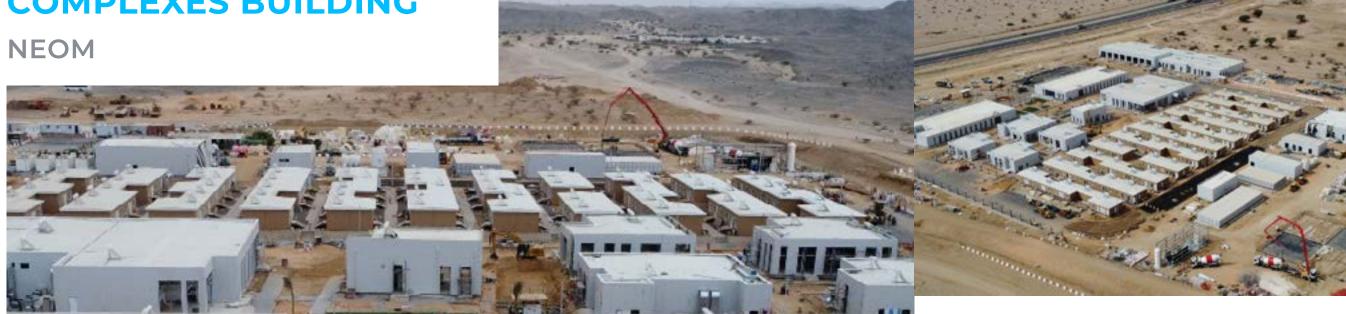

# **CLIENTS**

**COMPLEXES BUILDING** 

NEOM

**□** 62 KM

**RIYADH** 

200,000 SQ,M

2 TAIF

ADA HEADQUARTER EXTENSION