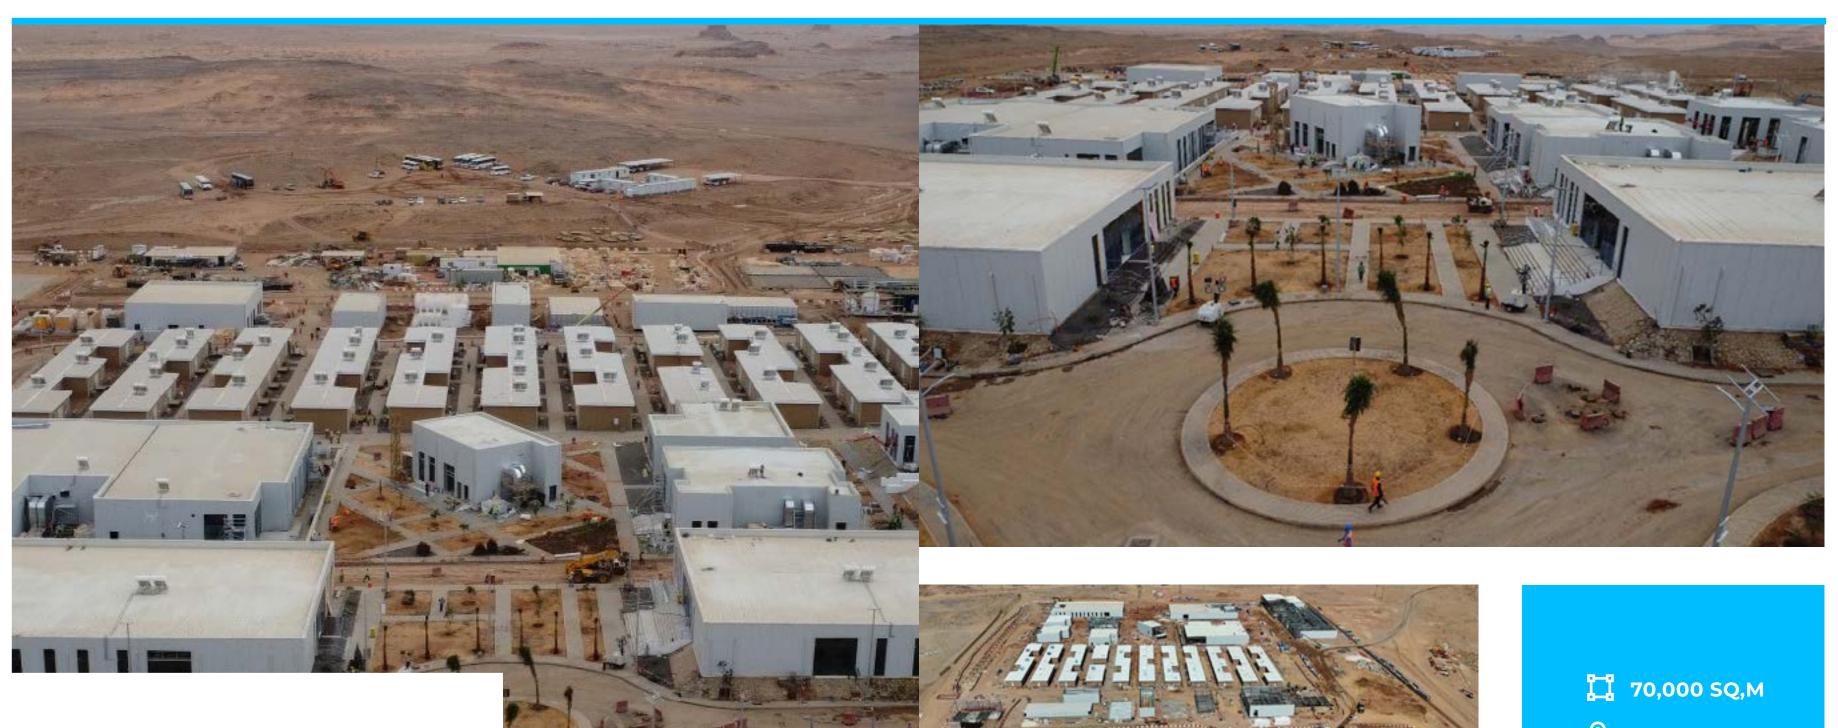

# **CLIENTS**

**COMPLEXES BUILDING** 

NEOM

**□** 62 KM

**RIYADH** 

200,000 SQ,M

2 TAIF

ADA HEADQUARTER EXTENSION