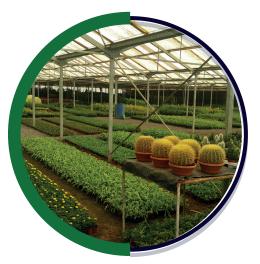

## **NURSERIES**

#### Area of 1,000,000 m<sup>2</sup> located at Al-Kharj

- 20 Green Houses.
- 40,000 m<sup>2</sup> Shaded area to propagate Trees, Shrubs, Climbers, Ground Covers and desert plants.
- 40,000 m<sup>2</sup> Green house area to grow Vegetables through Hydroponic system.
- 100,000 Trees and plants are grown in open field to acclimatize for local market.
- *300,000* m<sup>2</sup> Designated area for plants 'growing contracts.