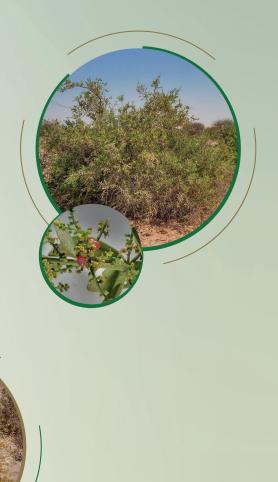

## PLANTS NURSERIES

- Panicum Turgidum
- Rhanterium Epapposum
- Calligonum Comosum
- Haloxylon Persicum
- Leptadenia Pyrotechnica
- Lycium Shawii
- Salvadora Persica