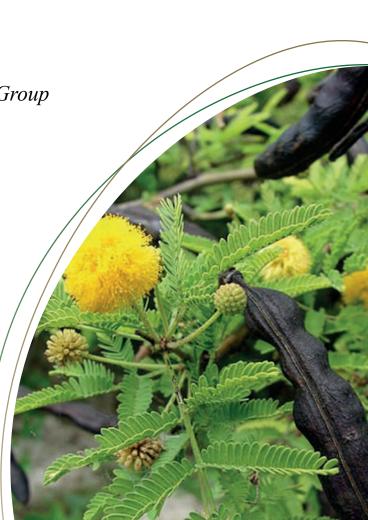

## PLANTS NURSERIES

- Panicum Turgidum
- Rhanterium Epapposum
- Calligonum Comosum
- Haloxylon Persicum
- Leptadenia Pyrotechnica
- Lycium Shawii
- Salvadora Persica