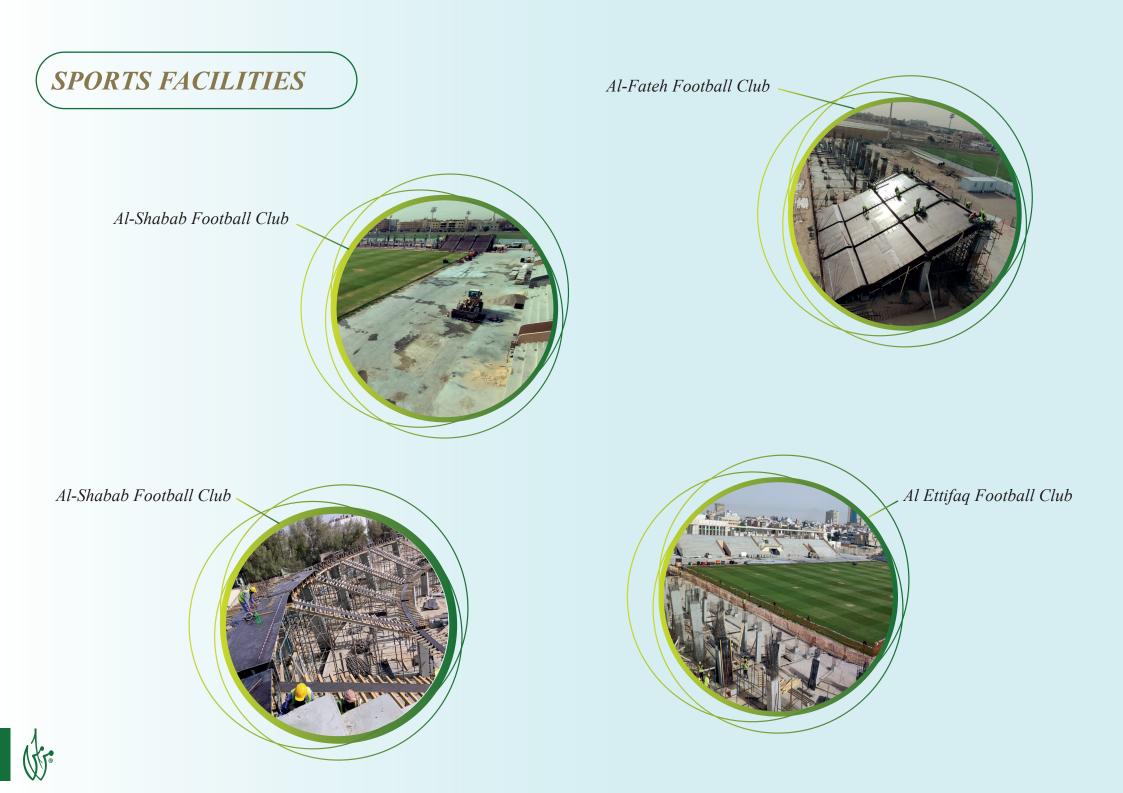

## **OUR TEAMS'ACHIVEMENTS**

- Princess Nourah University for Women Executed by Al Saif and CCC Joint Venture
- Al Rashed Farm Alkharj Executed by Alrashed
- King Saud University Executed by Binladin Group
- Al Bustan Compound Executed by Al Olayan Com
- Military Factory Employees City Project Al Kharj Executed by Binladin Group
- Emirate of Tabuk Province Executed by ASTARA
- Hyatan Palace Executed by Binladin Group
- Haqel Hospital Executed by ASTRA
- Military City Tabuk Executed by TADCO
- Armed Forces Hospital VIP Wing Executed by Binladin Group