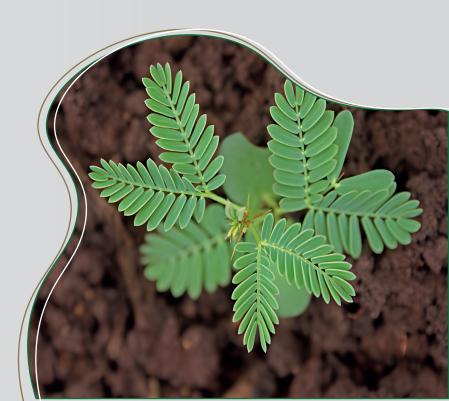

## PLANTS NURSERIES

- Panicum Turgidum
- Rhanterium Epapposum
- Calligonum Comosum
- Haloxylon Persicum
- Leptadenia Pyrotechnica
- Lycium Shawii
- Salvadora Persica