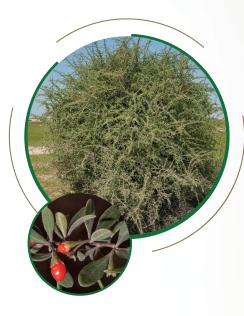

## PLANTS NURSERIES

- Panicum Turgidum
- Rhanterium Epapposum
- Calligonum Comosum
- Haloxylon Persicum
- Leptadenia Pyrotechnica
- Lycium Shawii
- Salvadora Persica