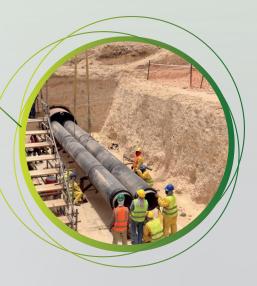

## **INFRA-STRUCTURE & MEP**

Ground Water Drainage, Riyadh.

Sewer Lines, Al-Zulfi

Ground Water Level Reducing, Riyadh.