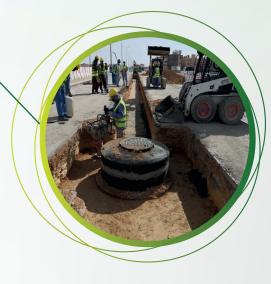

## **INFRA-STRUCTURE & MEP**

Ground Water Drainage, Riyadh.

Sewer Lines, Al-Zulfi

Ground Water Level Reducing, Riyadh.